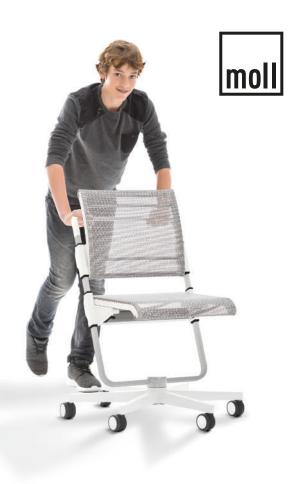

# **Scooter**

Dimensions: \$70 cm ↔ 70 cm

Seating height: 28 – 52 cm

Body size: 110 – 200 cm

Body weight: up to 90 kg

# **Ergonomics**

- Separate, individual adjustment of seating height, seating depth and backrest height.
- High breathability thanks to premium mesh covering.
- Maximum comfort thanks to additionally available cushions for the seat or backrest.

#### **Functions**

- Optimum safety and stability thanks to six-armed star base.
- Intuitively adjustable with simple lever operation.
- Braked castors for hard and soft floors, optionally replaceable with sliders.