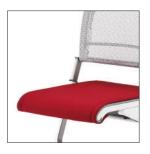

## Design

- Diversity through 10 mix-and-match seat and backrest cushions.
- Modern, youthful design with innovative mesh covering.
- Fits great anywhere, thanks to two frame models.

- Separate, individual adjustment of seating height, seating depth and backrest height.
- More dynamic seating and comfort thanks to integrated shock absorber.

## Design

- Great for kids thanks to slim cushion shape and secret compartment under the seat.
- Classic design in 10 different coverings, washable and replaceable.
- Fits great anywhere, thanks to two frame models.