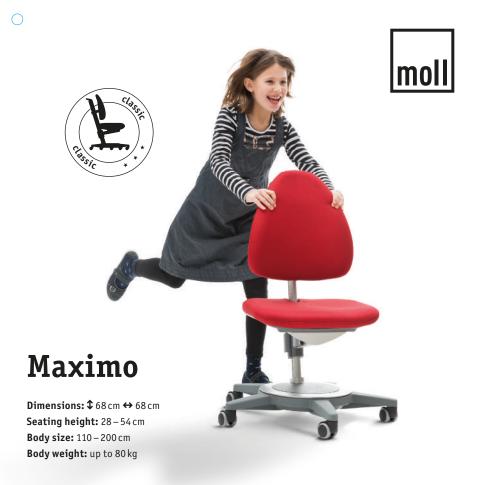

# **Scooter**

Dimensions: \$70 cm ↔ 70 cm

Seating height: 28 – 52 cm

Body size: 110 – 200 cm

Body weight: up to 90 kg

# **Ergonomics**

- Separate, individual adjustment of seating height, seating depth and backrest height.
- High breathability thanks to premium mesh covering.
- Maximum comfort thanks to additionally available cushions for the seat or backrest.

#### **Functions**

- Optimum safety and stability thanks to six-armed star base.
- Intuitively adjustable with simple lever operation.
- Braked castors for hard and soft floors, optionally replaceable with sliders.

## Design

- Diversity through 10 mix-and-match seat and backrest cushions.
- Modern, youthful design with innovative mesh covering.
- Fits great anywhere, thanks to two frame models.

- Separate, individual adjustment of seating height, seating depth and backrest height.
- More dynamic seating and comfort thanks to integrated shock absorber.